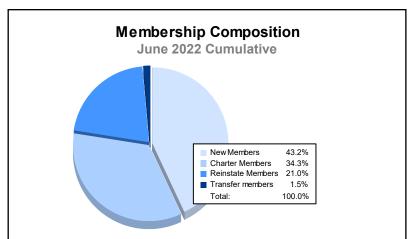

District LA 6 As of June 2022 Cumulative

| Year      | New<br>Clubs | Dropped<br>Clubs | Gain/<br>Loss<br>Clubs | New<br>Members | Charter<br>Members | Reinstate<br>Members | Transfer<br>Members | Total<br>Member<br>Added | Total<br>Members<br>Dropped | Gain/<br>Loss<br>Members |
|-----------|--------------|------------------|------------------------|----------------|--------------------|----------------------|---------------------|--------------------------|-----------------------------|--------------------------|
| 2017-2018 | 1            | 0                | 1                      | 257            | 35                 | 34                   | 2                   | 328                      | 215                         | 113                      |
| 2018-2019 | 3            | 1                | 2                      | 189            | 91                 | 22                   | 1                   | 303                      | 295                         | 8                        |
| 2019-2020 | 1            | 1                | 0                      | 89             | 44                 | 14                   | 8                   | 155                      | 262                         | -107                     |
| 2020-2021 | 1            | 5                | -4                     | 177            | 59                 | 10                   | 2                   | 248                      | 326                         | -78                      |
| 2021-2022 | 3            | 8                | -5                     | 142            | 113                | 69                   | 5                   | 329                      | 387                         | -58                      |
| Average   | 2            | 3                | -1                     | 171            | 68                 | 30                   | 4                   | 273                      | 297                         | -24                      |